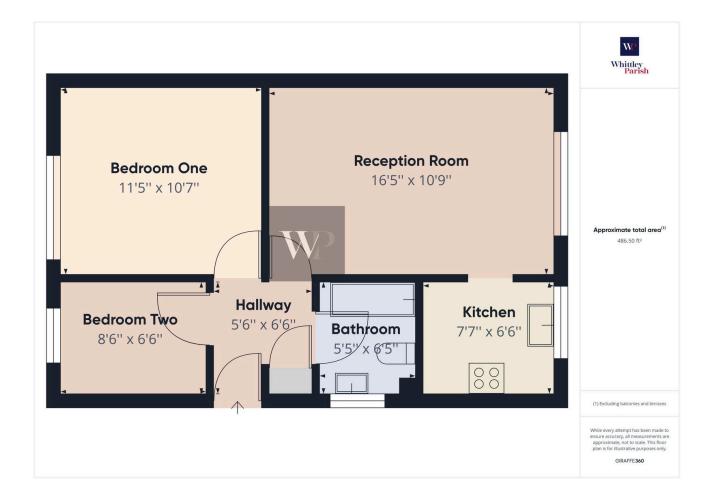

## Nicholls Way, Roydon, Diss

Guide Price £230,000 - £240,000

This two bedroom bungalow is beautifully presented and perfectly situated in a desirable location. Nestled in a quiet and friendly close conveniently positioned close to local amenities. The property boasts a single garage, ample off-road parking and spacious private gardens.

## **Key Features**

- Guide Price £230,000 £240,000
- · Immaculately presented
- Walking distance to amenities
- Freehold
- · EPC Rating D

- · Single garage
- · Replaced kitchen & bathroom
- · Generous size rear garden
- · Council Tax Band B
- · Drainage Mains